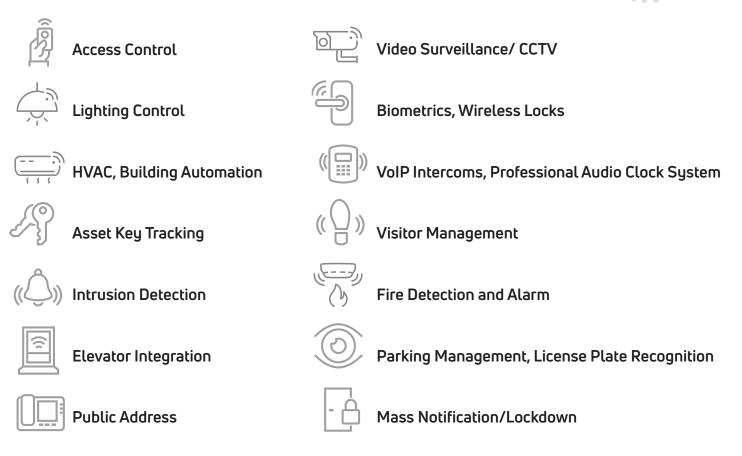

One solution alone may not be enough. It takes active prevention, open and easy communication, and fast emergency response to keep building occupants safe and assets online. Through master systems integration, protective systems like access control, intrusion detection, wireless locks, and video surveillance can all communicate and interact with ease on a single pane of glass.