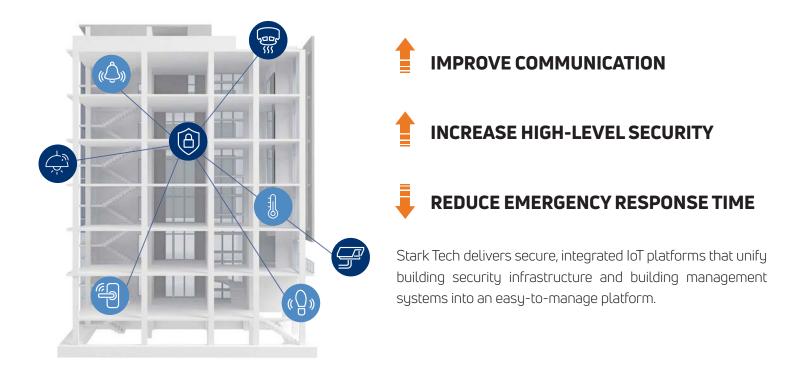

## PROTECTIVE SYSTEMS | Enhance Safety Measures

Unify building security infrastructure and building management systems for faster, more efficient, and potentially life-saving decisions in the field.

One solution alone may not be enough. It takes active prevention, open and easy communication, and fast emergency response to keep building occupants safe and assets online. Through master systems integration, protective systems like access control, intrusion detection, wireless locks, and video surveillance can all communicate and interact with ease on a single pane of glass.